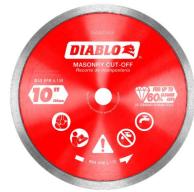

## Continuous Rim Cut-Off Discs for Masonry \$\in\$ \$61.88

Thank you for shopping with us!

Diablo's diamond continuous rim masonry cut-off discs provide cleaner and precise cuts in granite, marble, porcelain, and tile. These diamond rimmed discs deliver up to 60% smoother cuts versus standard diamond cut-off discs. The disc's industrial-grade diamonds with hardened disc body delivers lasting durability and maximizes cutting quality in hardened materials even in extreme applications.

Superior quality diamond edge rim design for up to 60% smoother cuts, resulting in chip-free cuts without burn marks
Hardened disc body absorbs vibration and increases impact resistance to deliver superior quality cuts in hardened materials
Utlra-thin constant contact continuous turbo rim design provides precise cuts at high rates of speed
Compatible with 5/8" arbors

For dry and wet cutting

| SPECIFICATIONS  |                                  |
|-----------------|----------------------------------|
| Manufacturer    | Diablo Tools                     |
| Application     | Granite, Marble, Porcelain, Tile |
| Arbor           | 5/8 in                           |
| Kerf            | 1.6 mm                           |
| Recommended For | Dry & Wet Cutting                |
| Rim Design      | Continuous                       |
| RPM             | 6,150                            |
| Size            | 10 in                            |