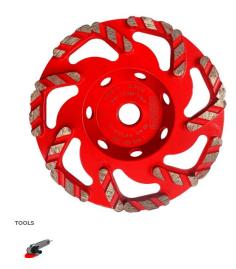

## Item #DMACW0400, Diablo Tools 4 in Diamond Cup Wheel for Masonry \$61.88

Thank you for shopping with us!

Diablo's diamond cup wheels provide extreme durability, faster cuts, and longer life in concrete grinding applications. These superior performing diamond cup wheels deliver up to 3X faster material removal versus standard diamond cup wheels. Extrawide slots provide maximum dust extraction while the L-shaped diamond segments avoid gouging and swirl marks.

Industrial-grade diamonds deliver lasting durability and maximize quality in extreme applications.

L-shaped diamond segments for a clean, smooth finish with fast grinding action and long wheel life
Extra-wide slots deliver efficient dust extraction
Optimized L-shaped diamond segments and diamond distribution lead to constant diamond exposure for maximum performance in concrete grinding applications

For dry grinding

| SPECIFICATIONS |                    |
|----------------|--------------------|
| Diameter       | 4 in               |
| Manufacturer   | Diablo Tools       |
| Application    | Masonry Grinding   |
| Arbor          | 5/8 in - 11 thread |
| Rim Design     | Cup Wheel          |
| RPM            | 15,250             |