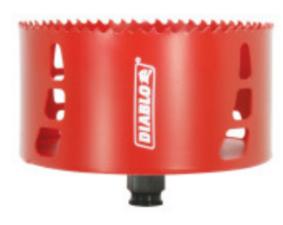

## Item #DHS6000, Diablo 6" x 2-3/8" High Performance Hole Saw \$30.94

Thank you for shopping with us! Diablo's new, high performance hole saws deliver faster cutting performance and increased productivity. Unlike anything on the market, Diablo's hole saw system and mandrel design simplify the attachment process for fast and efficient hole saw mounting. These radical new hole saws provide ultimate cutting length to bore deeper holes in a single pass, tool-free plug ejection, and Variable Tooth Design for faster cuts. 60mm (2-3/8 in) cutting depth for deeper holes in one pass and increased productivity Snap-Lock™ mandrel system for a quick and easy change with no down time One size fits all Mandrel fits all Diablo hole saws, from 5/8 inch to 6 inches in diameter Tool free plug ejection for fast material removal Variable Tooth Design provides faster cuts with less vibration \(\begin{align\*} \times \ti

| SPECIFICATIONS   |                                                                                                     |
|------------------|-----------------------------------------------------------------------------------------------------|
| Manufacturer     | Diablo Tools                                                                                        |
| <b>Cut Depth</b> | 2 3/8 in cut depth - 1 pass through                                                                 |
| Diameter         | 6 in                                                                                                |
| Application      | Drills wood, plastic, aluminum, metal & stainless steel for use w/ Snap-Lock Plus Mandrel System(s) |
| Part Descp.      | 6 in x 2-3/8 in High Performance Hole Saw                                                           |
| Tooth Design     | Bi-Metal Variable Tooth Design delivers faster, easier drilling                                     |