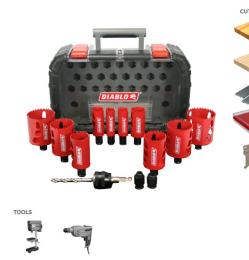

## Item #DHS14SGP, Diablo 14 pc General Purpose Bi-Metal Hole Saw Set \$110.50

Thank you for shopping with us! The Diablo 14-Piece Hole Saw Kit features ten bi-metal hole saw cups, 1 piece Snap-Lock<sup>™</sup> Plus mandrel, 1 pilot bit, and 2 adapter nuts for guick and easy hole saw cup changes for maximum job performance. This new high performance hole saw set delivers faster cutting performance and increased productivity versus standard bi-metal hole saws. This set includes a heavy duty durable case for easy and convenient storage of hole saws. Diablo's new high performance hole saws deliver faster cutting performance and increased productivity. Unlike anything on the market, Diablo's hole saw system and mandrel design simplify the attachment process for fast and efficient hole saw mounting. These radical new hole saws provide ultimate cutting length to bore deeper holes in a single pass, tool-free plug ejection, and Variable Tooth Design for faster cuts. 60mm (2-3/8") cutting depth for deeper holes in one pass and increased productivity Snap-Lock<sup>™</sup> mandrel system for a quick and easy change with no down time One size fits all Mandrel fits all Diablo hole saws, from 5/8 inch to 6 inches in diameter Tool free plug ejection for fast material removal Variable Tooth Design provides faster cuts with less vibration Sizes Included: 7/8", 1", 1-1/8", 1-1/2", 1-3/4", 2", 2-1/8", 2-1/2", 1 Mandrel, 1 Pilot Bit, 2 Adapter Nuts, Plastic Case INCLUDED IN THIS SET #DHS0875 - 7/8" Hole Saw #DHS1000 -1" Hole Saw #DHS1125 - 1-1/8" Hole Saw #DHS1500 - 1-1/2" Hole Saw #DHS1750 - 1-3/4" Hole Saw #DHS2000 - 2" Hole Saw #DHS2125 - 2-1/8" Hole Saw #DHS2500 - 2-1/2" Hole Saw

| SPECIFICATIONS |                                                                                                       |
|----------------|-------------------------------------------------------------------------------------------------------|
| Application    | Drills clean wood, nail-embedded, plastic, aluminum, metal, cast iron, and stainless steel            |
| Includes       | 14 pc General Purpose Bi-Metal Hole Saw Set (10 Hole Saws, 1 Mandrel, 1 Pilot Bit, 2<br>Adapter Nuts) |
| Length         | 7/8 to 2 1/2 in                                                                                       |
| Manufacturer   | Diablo Tools                                                                                          |
| No. of Pieces  | 14-Piece Set                                                                                          |