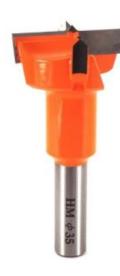

## Item #DH35-70LH, Whiteside Hinge Boring Bit - 70mm OAL - Carbide-Tipped - 10mm Shank \$37.74

Thank you for shopping with us! 10 mm Shank - Import Supplied with flat on shank. These bits are designed to bore a small recess into your workpiece for cup hinges to be installed. Make sure to review what diameter you need to fit your hinge.

| SPECIFICATIONS |                             |
|----------------|-----------------------------|
| Diameter       | 35 mm cutting diameter      |
| Rotation       | Left                        |
| Shank          | 10 mm                       |
| Overall Length | 70 mm                       |
| Manufacturer   | Whiteside Machine           |
| Flats          | Supplied with flat on shank |