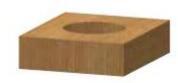

## Item #DH35-57, Whiteside Hinge Boring Bit - 57mm OAL - Carbide-Tipped - 10mm Shank \$34.38

Thank you for shopping with us! 10 mm Shank - Import Supplied with flat on shank. These bits are designed to bore a small recess into your workpiece for cup hinges to be installed. Make sure to review what diameter you need to fit your hinge.