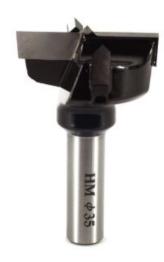

## Item #DH35-57, Whiteside Hinge Boring Bit - 57mm OAL - Carbide-Tipped - 10mm Shank \$34.38

Thank you for shopping with us! 10 mm Shank - Import Supplied with flat on shank. These bits are designed to bore a small recess into your workpiece for cup hinges to be installed. Make sure to review what diameter you need to fit your hinge.

| SPECIFICATIONS |                             |
|----------------|-----------------------------|
| Diameter       | 35 mm cutting diameter      |
| Rotation       | Right                       |
| Shank          | 10 mm                       |
| Overall Length | 57 mm                       |
| Manufacturer   | Whiteside Machine           |
| Flats          | Supplied with flat on shank |