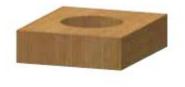

## Item #DH30-57LH, Whiteside Hinge Boring Bit - 57mm OAL -Carbide-Tipped - 10mm Shank \$33.83

Thank you for shopping with us! 10 mm Shank - Import Supplied with flat on shank. These bits are designed to bore a small recess into your workpiece for cup hinges to be installed. Make sure to review what diameter you need to fit your hinge.