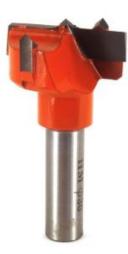

## Item #DH30-57LH, Whiteside Hinge Boring Bit - 57mm OAL -Carbide-Tipped - 10mm Shank \$33.83

Thank you for shopping with us! 10 mm Shank - Import Supplied with flat on shank. These bits are designed to bore a small recess into your workpiece for cup hinges to be installed. Make sure to review what diameter you need to fit your hinge.

| SPECIFICATIONS |                             |
|----------------|-----------------------------|
| Diameter       | 30 mm cutting diameter      |
| Rotation       | Left                        |
| Shank          | 10 mm                       |
| Overall Length | 57 mm                       |
| Manufacturer   | Whiteside Machine           |
| Flats          | Supplied with flat on shank |