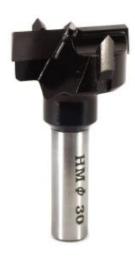

## Item #DH30-57, Whiteside Hinge Boring Bit - 57mm OAL - Carbide-Tipped - 10mm Shank \$33.83

Thank you for shopping with us! 10 mm Shank - Import Supplied with flat on shank. These bits are designed to bore a small recess into your workpiece for cup hinges to be installed. Make sure to review what diameter you need to fit your hinge.

| SPECIFICATIONS |                             |
|----------------|-----------------------------|
| Diameter       | 30 mm cutting diameter      |
| Rotation       | Right                       |
| Shank          | 10 mm                       |
| Overall Length | 57 mm                       |
| Manufacturer   | Whiteside Machine           |
| Flats          | Supplied with flat on shank |