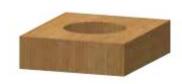

## Item #DH30-57, Whiteside Hinge Boring Bit - 57mm OAL - Carbide-Tipped - 10mm Shank \$33.83

Thank you for shopping with us! 10 mm Shank - Import Supplied with flat on shank. These bits are designed to bore a small recess into your workpiece for cup hinges to be installed. Make sure to review what diameter you need to fit your hinge.