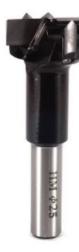

## Item #DH25-70, Whiteside Hinge Boring Bit - 70mm OAL - Carbide-Tipped - 10mm Shank \$34.12

Thank you for shopping with us! 10 mm Shank - Import Supplied with flat on shank. These bits are designed to bore a small recess into your workpiece for cup hinges to be installed. Make sure to review what diameter you need to fit your hinge.

| SPECIFICATIONS |                             |
|----------------|-----------------------------|
| Diameter       | 25 mm cutting diameter      |
| Rotation       | Right                       |
| Shank          | 10 mm                       |
| Overall Length | 70 mm                       |
| Manufacturer   | Whiteside Machine           |
| Flats          | Supplied with flat on shank |