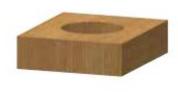

## Item #DH25-70, Whiteside Hinge Boring Bit - 70mm OAL - Carbide-Tipped - 10mm Shank \$34.12

Thank you for shopping with us! 10 mm Shank - Import Supplied with flat on shank. These bits are designed to bore a small recess into your workpiece for cup hinges to be installed. Make sure to review what diameter you need to fit your hinge.