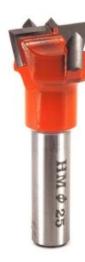

## Item #DH25-57LH, Whiteside Hinge Boring Bit - 57mm OAL - Carbide-Tipped - 10mm Shank \$33.12

Thank you for shopping with us! 10 mm Shank - Import Supplied with flat on shank. These bits are designed to bore a small recess into your workpiece for cup hinges to be installed. Make sure to review what diameter you need to fit your hinge.

| SPECIFICATIONS |                             |
|----------------|-----------------------------|
| Diameter       | 25 mm cutting diameter      |
| Rotation       | Left                        |
| Shank          | 10 mm                       |
| Overall Length | 57 mm                       |
| Manufacturer   | Whiteside Machine           |
| Flats          | Supplied with flat on shank |