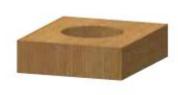

## Item #DH25-57LH, Whiteside Hinge Boring Bit - 57mm OAL - Carbide-Tipped - 10mm Shank \$33.12

Thank you for shopping with us! 10 mm Shank - Import Supplied with flat on shank. These bits are designed to bore a small recess into your workpiece for cup hinges to be installed. Make sure to review what diameter you need to fit your hinge.