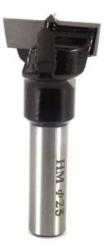

## Item #DH25-57, Whiteside Hinge Boring Bit - 57mm OAL -**Carbide-Tipped - 10mm Shank** \$33.12

Thank you for shopping with us! 10 mm Shank - Import Supplied with flat on shank. These bits are designed to bore a small recess into your workpiece for cup hinges to be installed. Make sure to review what diameter you need to fit your hinge.

| SPECIFICATIONS |                             |
|----------------|-----------------------------|
| Diameter       | 25 mm cutting diameter      |
| Rotation       | Right                       |
| Shank          | 10 mm                       |
| Overall Length | 57 mm                       |
| Manufacturer   | Whiteside Machine           |
| Flats          | Supplied with flat on shank |