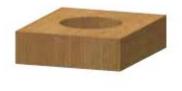

## Item #DH25-57, Whiteside Hinge Boring Bit - 57mm OAL -**Carbide-Tipped - 10mm Shank** \$33.12

Thank you for shopping with us! 10 mm Shank - Import Supplied with flat on shank. These bits are designed to bore a small recess into your workpiece for cup hinges to be installed. Make sure to review what diameter you need to fit your hinge.