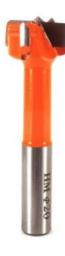

## Item #DH20-70LH, Whiteside Hinge Boring Bit - 70mm OAL - Carbide-Tipped - 10mm Shank \$32.52

Thank you for shopping with us! 10 mm Shank - Import Supplied with flat on shank. These bits are designed to bore a small recess into your workpiece for cup hinges to be installed. Make sure to review what diameter you need to fit your hinge.

| SPECIFICATIONS |                             |
|----------------|-----------------------------|
| Diameter       | 20 mm cutting diameter      |
| Rotation       | Left                        |
| Shank          | 10 mm                       |
| Overall Length | 70 mm                       |
| Manufacturer   | Whiteside Machine           |
| Flats          | Supplied with flat on shank |