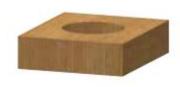

## Item #DH20-70LH, Whiteside Hinge Boring Bit - 70mm OAL - Carbide-Tipped - 10mm Shank \$32.52

Thank you for shopping with us! 10 mm Shank - Import Supplied with flat on shank. These bits are designed to bore a small recess into your workpiece for cup hinges to be installed. Make sure to review what diameter you need to fit your hinge.