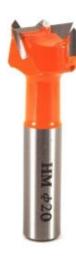

## Item #DH20-57LH, Whiteside Hinge Boring Bit - 57mm OAL - Carbide-Tipped - 10mm Shank \$31.53

Thank you for shopping with us! 10 mm Shank - Import Supplied with flat on shank. These bits are designed to bore a small recess into your workpiece for cup hinges to be installed. Make sure to review what diameter you need to fit your hinge.

| SPECIFICATIONS |                             |
|----------------|-----------------------------|
| Diameter       | 20 mm cutting diameter      |
| Rotation       | Left                        |
| Shank          | 10 mm                       |
| Overall Length | 57 mm                       |
| Manufacturer   | Whiteside Machine           |
| Flats          | Supplied with flat on shank |