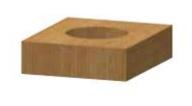

## Item #DH15-70LH, Whiteside Hinge Boring Bit - 70mm OAL - Carbide-Tipped - 10mm Shank \$31.82

Thank you for shopping with us! 10 mm Shank - Import Supplied with flat on shank. These bits are designed to bore a small recess into your workpiece for cup hinges to be installed. Make sure to review what diameter you need to fit your hinge.