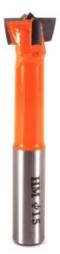

## Item #DH15-70LH, Whiteside Hinge Boring Bit - 70mm OAL - Carbide-Tipped - 10mm Shank \$31.82

Thank you for shopping with us! 10 mm Shank - Import Supplied with flat on shank. These bits are designed to bore a small recess into your workpiece for cup hinges to be installed. Make sure to review what diameter you need to fit your hinge.

| SPECIFICATIONS |                             |
|----------------|-----------------------------|
| Diameter       | 15 mm cutting diameter      |
| Rotation       | Left                        |
| Shank          | 10 mm                       |
| Overall Length | 70 mm                       |
| Manufacturer   | Whiteside Machine           |
| Flats          | Supplied with flat on shank |