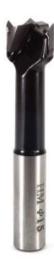

## Item #DH15-70, Whiteside Hinge Boring Bit - 70mm OAL - Carbide-Tipped - 10mm Shank \$31.82

Thank you for shopping with us! 10 mm Shank - Import Supplied with flat on shank. These bits are designed to bore a small recess into your workpiece for cup hinges to be installed. Make sure to review what diameter you need to fit your hinge.

| SPECIFICATIONS |                             |
|----------------|-----------------------------|
| Diameter       | 15 mm cutting diameter      |
| Rotation       | Right                       |
| Shank          | 10 mm                       |
| Overall Length | 70 mm                       |
| Manufacturer   | Whiteside Machine           |
| Flats          | Supplied with flat on shank |