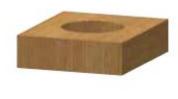

## Item #DH15-70, Whiteside Hinge Boring Bit - 70mm OAL - Carbide-Tipped - 10mm Shank \$31.82

Thank you for shopping with us! 10 mm Shank - Import Supplied with flat on shank. These bits are designed to bore a small recess into your workpiece for cup hinges to be installed. Make sure to review what diameter you need to fit your hinge.