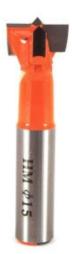

## Item #DH15-57LH, Whiteside Hinge Boring Bit - 57mm OAL -Carbide-Tipped - 10mm Shank \$30.84

Thank you for shopping with us! 10 mm Shank - Import Supplied with flat on shank. These bits are designed to bore a small recess into your workpiece for cup hinges to be installed. Make sure to review what diameter you need to fit your hinge.

| SPECIFICATIONS |                             |
|----------------|-----------------------------|
| Diameter       | 15 mm cutting diameter      |
| Rotation       | Left                        |
| Shank          | 10 mm                       |
| Overall Length | 57 mm                       |
| Manufacturer   | Whiteside Machine           |
| Flats          | Supplied with flat on shank |