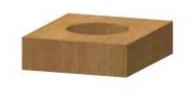

## Item #DH15-57LH, Whiteside Hinge Boring Bit - 57mm OAL -Carbide-Tipped - 10mm Shank \$30.84

Thank you for shopping with us! 10 mm Shank - Import Supplied with flat on shank. These bits are designed to bore a small recess into your workpiece for cup hinges to be installed. Make sure to review what diameter you need to fit your hinge.