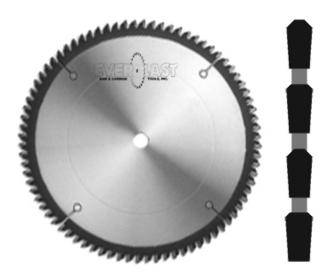

## Item #DFL860, Everlast 8" 60-Tooth 5/8" Bore .087" Plate 0.115" Kerf Double Face Laminate Saws - TC45 \$144.41

Thank you for shopping with us!

The perfect saw for cutting double-sided materials such as Melamine, Kortron, and Veneer. Can be used on radial or table saws. The TC45 grind provides a stronger tooth for harder materials.

Modified Triple Chip Grind - TC45 - This design starts with TCG configuration, but the STR (raker) tooth has small 45 degree chamfer. The addition of this chamfer, along with special clearances, provides the best possible finish on double face laminate and solid surface materials. This design provides good service life with excellent surface finish on table saws and radial arm saws.

| SPECIFICATIONS |          |
|----------------|----------|
| Manufacturer   | Everlast |
| Diameter       | 8 in     |
| Bore           | 5/8 in   |
| Grind          | TC45     |
| Kerf           | 0.115 in |
| Plate          | 0.087 in |
| Teeth          | 60       |
| Hook Angle     | -5 deg   |
| Pinholes       |          |