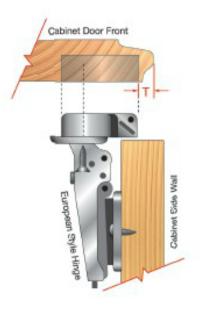

## How to Select the Proper Bottom Profile:

The bottom edge profiles were designed to work with today's European concealed boss hinges used in 32mm style cabinets. These profiles provide the maximum aesthetic look while maintaining door integrity. From the illustration, if T is 3mm or more, then bottom profile knives DE32-K and DE32-M can be used (typical with standard hinges). If T is 6mm or more, then bottom profile knives DE32-J and DE32-L can be used.

## How to Select the Proper Bottom Profile

The bottom edge profiles were designed to work with today's European concealed boss hinges used in 32mm style cabinets. These profiles provide the maximum aesthetic look while maintaining door integrity. From the illustration below, if T is 3mm or more, then bottom profile knives DE32-K and DE32-M can be used (typical with standard hinges). If T is 6mm or more, then bottom profile knives DE32-J and DE32-L can be used.