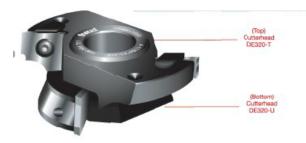

## Item #DE320-U, Freud Two-Piece 32mm Door Edge Profile Cutterhead \$180.18

Thank you for shopping with us!

This flexible system will cut a wide variety of door edge profiles particularly suited for cabinets, using the 32mm system. The heads can be used alone or in combination with each other. Profile allows opening of cabinet doors and drawers without pulls. Profile knives can be purchased separately.