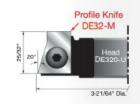

## Item #DE32-M, Freud Bottom Profile Cutter Knives for Cutterhead DE320-U - Set of Two \$49.85

Thank you for shopping with us! Set of two knives for Cutterhead DE320-U.

Head sold separately **How to Select** 