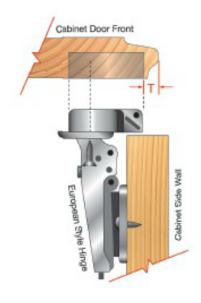

**the Proper Bottom Profile:** The bottom edge profiles were designed to work with today's European concealed boss hinges used in 32mm style cabinets. These profiles provide the maximum aesthetic look while maintaining door integrity. From the illustration, if T is 3mm or more, then bottom profile knives DE32-K and DE32-M can be used (typical with standard hinges). If T is 6mm or more, then bottom profile

## How to Select the Proper Bottom Profile

The bottom edge profiles were designed to work with today's European concealed boss hinges used in 32mm style cabinets. These profiles provide the maximum assituation look while maintaining door integrity. From the illustration below, if T is 3mm or more, then bottom profile knives DE32-K and DE32-M can be used (typical with standard hinges). If T is 6mm or more, then bottom profile knives DE32-J and DE32-L can be used.

Drawing Not To Scale

knives DE32-J and DE32-L can be used.

| SPECIFICATIONS               |                                          |
|------------------------------|------------------------------------------|
| Manufacturer                 | Freud Tools                              |
| Application                  | Cut a wide variety of door edge profiles |
| Diameter                     |                                          |
| Cut Height, Length, or Width |                                          |