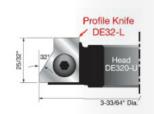

## Item #DE32-L, Freud Bottom Profile Cutter Knives for Cutterhead DE320-U - Set of Two \$49.85

Thank you for shopping with us!

Set of two knives for Cutterhead DE320-U.

Head sold separately