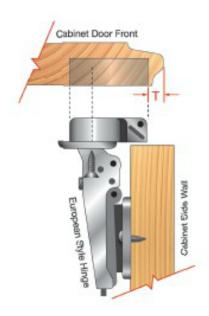

## **How to Select the Proper Bottom Profile:**

The bottom edge profiles were designed to work with today's European concealed boss hinges used in 32mm style cabinets. These profiles provide the maximum aesthetic look while maintaining door integrity. From the illustration, if T is 3mm or more, then bottom profile knives DE32-K and DE32-M can be used (typical with standard hinges). If T is 6mm or more, then bottom profile knives DE32-J and DE32-L can be used.

## How to Select the

Proper Bottom Profile
The bottom edge profiles were designed to work with today's European concealed boss hinges used in 32mm style cabinets. These profiles provide the maximum aesthetic look while maintaining door integrity. From the illustration below, if T is 3mm or more, then bottom profile knives DE32-K and DE32-M can be used (typical with standard hinges). If T is 6mm or more, then bottom profile knives DE32-J and DE32-L can be used.