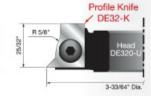

## Item #DE32-K, Freud Bottom Profile Cutter Knives for Cutterhead DE320-U - Set of Two \$49.85

Thank you for shopping with us!

Set of two knives for Cutterhead DE320-U.

Head sold separately

Drawing Not To Scale

| SPECIFICATIONS               |                                                                                                                      |
|------------------------------|----------------------------------------------------------------------------------------------------------------------|
| Manufacturer                 | Freud Tools                                                                                                          |
| Application                  | Cut a wide variety of door edge profiles                                                                             |
| Diameter                     |                                                                                                                      |
| Cut Height, Length, or Width |                                                                                                                      |
| Bore                         |                                                                                                                      |
| Features                     | Heads can be used alone or in combination with each other; profile allows opening of cab doors & drawers w/out pulls |
| Material                     |                                                                                                                      |
| Part Descp.                  | Profile Knife                                                                                                        |