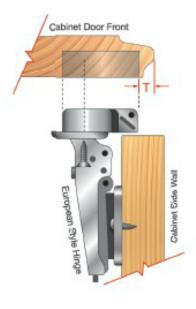

## How to Select the Proper Bottom Profile:

The bottom edge profiles were designed to work with today's European concealed boss hinges used in 32mm style cabinets. These profiles provide the maximum aesthetic look while maintaining door integrity. From the illustration, if T is 3mm or more, then bottom profile knives DE32-K and DE32-M can be used (typical with standard hinges). If T is 6mm or more, then bottom profile knives DE32-J and DE32-L can be used.

## How to Select the

Proper Bottom Profile The bottom edge profiles were designed to work with today's European concealed boss hinges used in 32mm style cabinets. These profiles provide the maximum aesthetic look while maintaining door integrity. From the illustration below, if T is 3mm or more, then bottom profile knives DE32-K and DE32-M can be used (typical with standard hinges). If T is 6mm or more, then bottom profile knives DE32-J and DE32-L can be used.