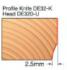

## Item #DE32-K, Freud Bottom Profile Cutter Knives for Cutterhead DE320-U - Set of Two \$49.85

Thank you for shopping with us!

Set of two knives for Cutterhead DE320-U.

Head sold separately