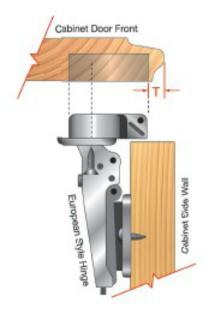

## **How to Select the Proper Bottom Profile:**

The bottom edge profiles were designed to work with today's European concealed boss hinges used in 32mm style cabinets. These profiles provide the maximum aesthetic look while maintaining door integrity. From the illustration, if T is 3mm or more, then bottom profile knives DE32-K and DE32-M can be used (typical with standard hinges). If T is 6mm or more, then bottom profile knives DE32-J and DE32-L can be used.

## How to Select the

Proper Bottom Profile
The bottom edge profiles were designed to work with today's European concealed boss hinges used in 32mm style cabinets. These profiles provide the maximum aesthetic look while maintaining door integrity. From the illustration below, if T is 3mm or more, then bottom profile knives DE32-K and DE32-M can be used (typical with standard hinges). If T is 6mm or more, then bottom profile knives DE32-J and DE32-L can be used.