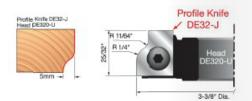

## Item #DE32-J, Freud Bottom Profile Cutter Knives for Cutterhead DE320-U - Set of Two \$49.85

Thank you for shopping with us!

Set of two knives for Cutterhead DE320-U.

Head sold separately

Drawing Not To Scale

| SPECIFICATIONS               |                                                                                                                      |
|------------------------------|----------------------------------------------------------------------------------------------------------------------|
| Manufacturer                 | Freud Tools                                                                                                          |
| Application                  | Cut a wide variety of door edge profiles                                                                             |
| Diameter                     |                                                                                                                      |
| Cut Height, Length, or Width |                                                                                                                      |
| Bore                         |                                                                                                                      |
| Features                     | Heads can be used alone or in combination with each other; profile allows opening of cab doors & drawers w/out pulls |
| Material                     |                                                                                                                      |
| Part Descp.                  | Profile Knife                                                                                                        |