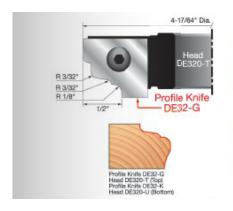

Set of two knives for Cutterhead DE320-T.

Head sold separately

| SPECIFICATIONS               |                                                                                                                      |
|------------------------------|----------------------------------------------------------------------------------------------------------------------|
| Manufacturer                 | Freud Tools                                                                                                          |
| Application                  | Cut a wide variety of door edge profiles                                                                             |
| Diameter                     |                                                                                                                      |
| Cut Height, Length, or Width |                                                                                                                      |
| Bore                         |                                                                                                                      |
| Features                     | Heads can be used alone or in combination with each other; profile allows opening of cab doors & drawers w/out pulls |
| Material                     |                                                                                                                      |
| Part Descp.                  | Profile Knife                                                                                                        |