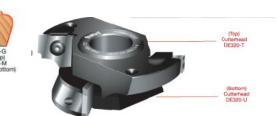

Set of two knives for Cutterhead DE320-T.

Head sold separately

| SPECIFICATIONS               |                                                                                                                      |
|------------------------------|----------------------------------------------------------------------------------------------------------------------|
| Manufacturer                 | Freud Tools                                                                                                          |
| Application                  | Cut a wide variety of door edge profiles                                                                             |
| Diameter                     |                                                                                                                      |
| Cut Height, Length, or Width |                                                                                                                      |
| Bore                         |                                                                                                                      |
| Features                     | Heads can be used alone or in combination with each other; profile allows opening of cab doors & drawers w/out pulls |
| Material                     |                                                                                                                      |
| Part Descp.                  | Profile Knife                                                                                                        |