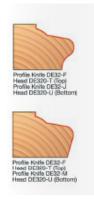

## Item #DE32-F, Freud Top Profile Cutter Knife for Cutterhead DE320-T - Set of Two \$66.48

Thank you for shopping with us!

Set of two knives for Cutterhead DE320-T.

Head sold separately

| SPECIFICATIONS               |                                                                                                                      |
|------------------------------|----------------------------------------------------------------------------------------------------------------------|
| Manufacturer                 | Freud Tools                                                                                                          |
| Application                  | Cut a wide variety of door edge profiles                                                                             |
| Diameter                     |                                                                                                                      |
| Cut Height, Length, or Width |                                                                                                                      |
| Bore                         |                                                                                                                      |
| Features                     | Heads can be used alone or in combination with each other; profile allows opening of cab doors & drawers w/out pulls |
| Material                     |                                                                                                                      |
| Part Descp.                  | Profile Knife                                                                                                        |