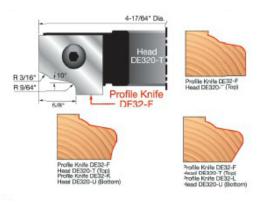

## Item #DE32-F, Freud Top Profile Cutter Knife for Cutterhead DE320-T - Set of Two \$66.48

Thank you for shopping with us!

Set of two knives for Cutterhead DE320-T.

Head sold separately

| SPECIFICATIONS               |                                                                                                                      |
|------------------------------|----------------------------------------------------------------------------------------------------------------------|
| Manufacturer                 | Freud Tools                                                                                                          |
| Application                  | Cut a wide variety of door edge profiles                                                                             |
| Diameter                     |                                                                                                                      |
| Cut Height, Length, or Width |                                                                                                                      |
| Bore                         |                                                                                                                      |
| Features                     | Heads can be used alone or in combination with each other; profile allows opening of cab doors & drawers w/out pulls |
| Material                     |                                                                                                                      |
| Part Descp.                  | Profile Knife                                                                                                        |