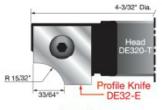

## Item #DE32-E, Freud Top Profile Cutter Knives for Cutterhead DE320-T - Set of Two \$66.48

Thank you for shopping with us! .

Set of two knives for Cutterhead DE320-T.

Head sold separately

| SPECIFICATIONS               |                                                                                                                      |
|------------------------------|----------------------------------------------------------------------------------------------------------------------|
| Manufacturer                 | Freud Tools                                                                                                          |
| Application                  | Cut a wide variety of door edge profiles                                                                             |
| Diameter                     |                                                                                                                      |
| Cut Height, Length, or Width |                                                                                                                      |
| Bore                         |                                                                                                                      |
| Features                     | Heads can be used alone or in combination with each other; profile allows opening of cab doors & drawers w/out pulls |
| Material                     |                                                                                                                      |
| Part Descp.                  | Profile Knife                                                                                                        |