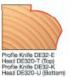

## Item #DE32-E, Freud Top Profile Cutter Knives for Cutterhead DE320-T - Set of Two \$66.48

Thank you for shopping with us! .

Set of two knives for Cutterhead DE320-T.

Head sold separately

| SPECIFICATIONS               |                                                                                                                      |
|------------------------------|----------------------------------------------------------------------------------------------------------------------|
| Manufacturer                 | Freud Tools                                                                                                          |
| Application                  | Cut a wide variety of door edge profiles                                                                             |
| Diameter                     |                                                                                                                      |
| Cut Height, Length, or Width |                                                                                                                      |
| Bore                         |                                                                                                                      |
| Features                     | Heads can be used alone or in combination with each other; profile allows opening of cab doors & drawers w/out pulls |
| Material                     |                                                                                                                      |
| Part Descp.                  | Profile Knife                                                                                                        |