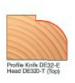

## Item #DE32-E, Freud Top Profile Cutter Knives for Cutterhead DE320-T - Set of Two \$66.48

Thank you for shopping with us! .

Set of two knives for Cutterhead DE320-T.

Head sold separately

| SPECIFICATIONS               |                                                                                                                      |
|------------------------------|----------------------------------------------------------------------------------------------------------------------|
| Manufacturer                 | Freud Tools                                                                                                          |
| Application                  | Cut a wide variety of door edge profiles                                                                             |
| Diameter                     |                                                                                                                      |
| Cut Height, Length, or Width |                                                                                                                      |
| Bore                         |                                                                                                                      |
| Features                     | Heads can be used alone or in combination with each other; profile allows opening of cab doors & drawers w/out pulls |
| Material                     |                                                                                                                      |
| Part Descp.                  | Profile Knife                                                                                                        |