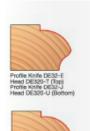

## Item #DE32-E, Freud Top Profile Cutter Knives for Cutterhead DE320-T - Set of Two \$66.48

Thank you for shopping with us! .

Set of two knives for Cutterhead DE320-T.

Head sold separately

| SPECIFICATIONS               |                                                                                                                      |
|------------------------------|----------------------------------------------------------------------------------------------------------------------|
| Manufacturer                 | Freud Tools                                                                                                          |
| Application                  | Cut a wide variety of door edge profiles                                                                             |
| Diameter                     |                                                                                                                      |
| Cut Height, Length, or Width |                                                                                                                      |
| Bore                         |                                                                                                                      |
| Features                     | Heads can be used alone or in combination with each other; profile allows opening of cab doors & drawers w/out pulls |
| Material                     |                                                                                                                      |
| Part Descp.                  | Profile Knife                                                                                                        |