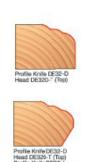

## Item #DE32-D, Freud Top Profile Cutter Knives for Cutterhead DE320-T - Set of Two \$66.48

Thank you for shopping with us!

Set of two knives for Cutterhead DE320-T.

Head sold separately

| SPECIFICATIONS               |                                                                                                                      |
|------------------------------|----------------------------------------------------------------------------------------------------------------------|
| Manufacturer                 | Freud Tools                                                                                                          |
| Application                  | Cut a wide variety of door edge profiles                                                                             |
| Diameter                     |                                                                                                                      |
| Cut Height, Length, or Width |                                                                                                                      |
| Bore                         |                                                                                                                      |
| Features                     | Heads can be used alone or in combination with each other; profile allows opening of cab doors & drawers w/out pulls |
| Material                     |                                                                                                                      |
| Part Descp.                  | Profile Knife                                                                                                        |