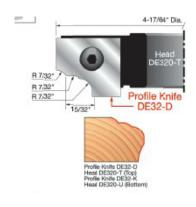

## Item #DE32-D, Freud Top Profile Cutter Knives for Cutterhead DE320-T - Set of Two \$66.48

Thank you for shopping with us!

Set of two knives for Cutterhead DE320-T.

Head sold separately

| SPECIFICATIONS               |                                                                                                                      |
|------------------------------|----------------------------------------------------------------------------------------------------------------------|
| Manufacturer                 | Freud Tools                                                                                                          |
| Application                  | Cut a wide variety of door edge profiles                                                                             |
| Diameter                     |                                                                                                                      |
| Cut Height, Length, or Width |                                                                                                                      |
| Bore                         |                                                                                                                      |
| Features                     | Heads can be used alone or in combination with each other; profile allows opening of cab doors & drawers w/out pulls |
| Material                     |                                                                                                                      |
| Part Descp.                  | Profile Knife                                                                                                        |