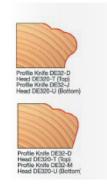

## Item #DE32-D, Freud Top Profile Cutter Knives for Cutterhead DE320-T - Set of Two \$66.48

Thank you for shopping with us!

Set of two knives for Cutterhead DE320-T.

Head sold separately

| SPECIFICATIONS               |                                                                                                                      |
|------------------------------|----------------------------------------------------------------------------------------------------------------------|
| Manufacturer                 | Freud Tools                                                                                                          |
| Application                  | Cut a wide variety of door edge profiles                                                                             |
| Diameter                     |                                                                                                                      |
| Cut Height, Length, or Width |                                                                                                                      |
| Bore                         |                                                                                                                      |
| Features                     | Heads can be used alone or in combination with each other; profile allows opening of cab doors & drawers w/out pulls |
| Material                     |                                                                                                                      |
| Part Descp.                  | Profile Knife                                                                                                        |