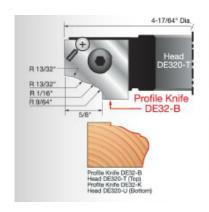

## Item #DE32-B, Freud Top Profile Cutter Knives for Cutterhead DE320-T - Set of Two \$66.48

Thank you for shopping with us!

Set of two knives for Cutterhead DE320-T.

Head sold separately

| SPECIFICATIONS               |                                                                                                                      |
|------------------------------|----------------------------------------------------------------------------------------------------------------------|
| Manufacturer                 | Freud Tools                                                                                                          |
| Application                  | Cut a wide variety of door edge profiles                                                                             |
| Diameter                     |                                                                                                                      |
| Cut Height, Length, or Width |                                                                                                                      |
| Bore                         |                                                                                                                      |
| Features                     | Heads can be used alone or in combination with each other; profile allows opening of cab doors & drawers w/out pulls |
| Material                     |                                                                                                                      |
| Part Descp.                  | Profile Knife                                                                                                        |