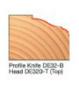

## Item #DE32-B, Freud Top Profile Cutter Knives for Cutterhead DE320-T - Set of Two \$66.48

Thank you for shopping with us!

Set of two knives for Cutterhead DE320-T.

Head sold separately

| SPECIFICATIONS               |                                                                                                                      |
|------------------------------|----------------------------------------------------------------------------------------------------------------------|
| Manufacturer                 | Freud Tools                                                                                                          |
| Application                  | Cut a wide variety of door edge profiles                                                                             |
| Diameter                     |                                                                                                                      |
| Cut Height, Length, or Width |                                                                                                                      |
| Bore                         |                                                                                                                      |
| Features                     | Heads can be used alone or in combination with each other; profile allows opening of cab doors & drawers w/out pulls |
| Material                     |                                                                                                                      |
| Part Descp.                  | Profile Knife                                                                                                        |