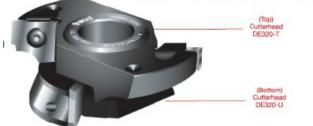

## Item #DE32-A, Freud Top Profile Cutter Knives for Cutterhead DE320-T - Set of 2 Knives \$66.48

Thank you for shopping with us! This flexible system will cut a wide variety of door edge profiles particularly suited for cabinets, using the 32mm system. The heads can be used alone or in combination with each other. Profile allows opening of cabinet doors and drawers without pulls. Profile knives can be purchased separately. Uses: head DE320-U, and selected profile knives for under cut, and head DE320-T and selected profile knives for door edge profile.

Head sold separately

| SPECIFICATIONS               |                                                                                                                      |
|------------------------------|----------------------------------------------------------------------------------------------------------------------|
| Manufacturer                 | Freud Tools                                                                                                          |
| Application                  | Cut a wide variety of door edge profiles                                                                             |
| Diameter                     |                                                                                                                      |
| Cut Height, Length, or Width |                                                                                                                      |
| Bore                         |                                                                                                                      |
| Features                     | Heads can be used alone or in combination with each other; profile allows opening of cab doors & drawers w/out pulls |
| Material                     |                                                                                                                      |
| Part Descp.                  | Profile Knife                                                                                                        |