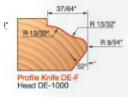

## Item #DE-F, Freud One-Piece Door Edge Profile Knife \$96.92

Thank you for shopping with us!

These profile knives are used with cutterhead DE-1000 to provide a smooth edge treatment on cabinet doors. Profile allows opening of cabinet doors and drawers without pulls.

Resharpenable micrograin carbide insert knives. Anti-Kickback Design. Thick micrograin carbide tips. Covered by Freud's limited lifetime warranty.

Ideal For: Profile allows opening of cabinet doors and drawers without pulls.

Uses: Head DE-1000 and selected profile knives Head sold separately

| SPECIFICATIONS               |                                                                 |
|------------------------------|-----------------------------------------------------------------|
| Manufacturer                 | Freud Tools                                                     |
| Application                  | Provides smooth edge treatment on cabinet doors                 |
| Diameter                     |                                                                 |
| Cut Height, Length, or Width |                                                                 |
| Bore                         |                                                                 |
| Features                     | Profile allows opening of cabinet doors & drawers without pulls |
| Material                     | Hardwood, softwood, MDF, plywood                                |
| Part Descp.                  | Profile Knife                                                   |