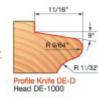

## Item #DE-D, Freud One-Piece Door Edge Profile Knife \$96.92

Thank you for shopping with us!

These profile knives are used with cutterhead DE-1000 to provide a smooth edge treatment on cabinet doors. Profile allows opening of cabinet doors and drawers without pulls.

Resharpenable micrograin carbide insert knives. Anti-Kickback Design. Thick micrograin carbide tips. Covered by Freud's limited lifetime warranty.

Ideal For: Profile allows opening of cabinet doors and drawers without pulls.

Uses: Head DE-1000 and selected profile knives Head sold separately

| SPECIFICATIONS               |                                                                 |
|------------------------------|-----------------------------------------------------------------|
| Manufacturer                 | Freud Tools                                                     |
| Application                  | Provides smooth edge treatment on cabinet doors                 |
| Diameter                     |                                                                 |
| Cut Height, Length, or Width |                                                                 |
| Bore                         |                                                                 |
| Features                     | Profile allows opening of cabinet doors & drawers without pulls |
| Material                     | Hardwood, softwood, MDF, plywood                                |
| Part Descp.                  | Profile Knife                                                   |