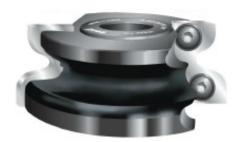

Uses: Head DE-1000 and selected profile knives Head sold separately

| SPECIFICATIONS               |                                                                 |
|------------------------------|-----------------------------------------------------------------|
| Manufacturer                 | Freud Tools                                                     |
| Application                  | Provides smooth edge treatment on cabinet doors                 |
| Diameter                     |                                                                 |
| Cut Height, Length, or Width |                                                                 |
| Bore                         |                                                                 |
| Features                     | Profile allows opening of cabinet doors & drawers without pulls |
| Material                     | Hardwood, softwood, MDF, plywood                                |
| Part Descp.                  | Profile Knife                                                   |