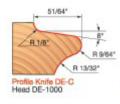

## Item #DE-C, Freud One-Piece Door Edge Profile Knife \$96.92

Thank you for shopping with us!

These profile knives are used with cutterhead DE-1000 to provide a smooth edge treatment on cabinet doors. Profile allows opening of cabinet doors and drawers without pulls.

Resharpenable micrograin carbide insert knives. Anti-Kickback Design. Thick micrograin carbide tips. Covered by Freud's limited lifetime warranty.

Ideal For: Profile allows opening of cabinet doors and drawers without pulls.

Uses: Head DE-1000 and selected profile knives Head sold separately

| SPECIFICATIONS               |                                                                 |
|------------------------------|-----------------------------------------------------------------|
| Manufacturer                 | Freud Tools                                                     |
| Application                  | Provides smooth edge treatment on cabinet doors                 |
| Diameter                     |                                                                 |
| Cut Height, Length, or Width |                                                                 |
| Bore                         |                                                                 |
| Features                     | Profile allows opening of cabinet doors & drawers without pulls |
| Material                     | Hardwood, softwood, MDF, plywood                                |
| Part Descp.                  | Profile Knife                                                   |