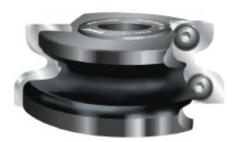

Uses: Head DE-1000 and selected profile knives Head sold separately

| SPECIFICATIONS               |                                                                 |
|------------------------------|-----------------------------------------------------------------|
| Manufacturer                 | Freud Tools                                                     |
| Application                  | Provides smooth edge treatment on cabinet doors                 |
| Diameter                     |                                                                 |
| Cut Height, Length, or Width |                                                                 |
| Bore                         |                                                                 |
| Features                     | Profile allows opening of cabinet doors & drawers without pulls |
| Material                     | Hardwood, softwood, MDF, plywood                                |
| Part Descp.                  | Profile Knife                                                   |