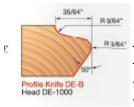

## Item #DE-B, Freud One-Piece Door Edge Profile Knife \$96.92

Thank you for shopping with us!

These profile knives are used with cutterhead DE-1000 to provide a smooth edge treatment on cabinet doors. Profile allows opening of cabinet doors and drawers without pulls.

Resharpenable micrograin carbide insert knives. Anti-Kickback Design. Thick micrograin carbide tips. Covered by Freud's limited lifetime warranty.

Ideal For: Profile allows opening of cabinet doors and drawers without pulls.

Uses: Head DE-1000 and selected profile knives Head sold separately

| SPECIFICATIONS               |                                                                 |
|------------------------------|-----------------------------------------------------------------|
| Manufacturer                 | Freud Tools                                                     |
| Application                  | Provides smooth edge treatment on cabinet doors                 |
| Diameter                     |                                                                 |
| Cut Height, Length, or Width |                                                                 |
| Bore                         |                                                                 |
| Features                     | Profile allows opening of cabinet doors & drawers without pulls |
| Material                     | Hardwood, softwood, MDF, plywood                                |
| Part Descp.                  | Profile Knife                                                   |