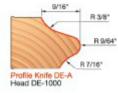

## Item #DE-A, Freud One-Piece Door Edge Profile Knife \$96.92

Thank you for shopping with us!

These profile knives are used with cutterhead DE-1000 to provide a smooth edge treatment on cabinet doors. Profile allows opening of cabinet doors and drawers without pulls.

Resharpenable micrograin carbide insert knives. Anti-Kickback Design. Thick micrograin carbide tips. Covered by Freud's limited lifetime warranty.

Ideal For: Profile allows opening of cabinet doors and drawers without pulls.

Uses: Head DE-1000 and selected profile knives Head sold separately

| SPECIFICATIONS               |                                                                 |
|------------------------------|-----------------------------------------------------------------|
| Manufacturer                 | Freud Tools                                                     |
| Application                  | Provides smooth edge treatment on cabinet doors                 |
| Diameter                     |                                                                 |
| Cut Height, Length, or Width |                                                                 |
| Bore                         |                                                                 |
| Features                     | Profile allows opening of cabinet doors & drawers without pulls |
| Material                     | Hardwood, softwood, MDF, plywood                                |
| Part Descp.                  | Profile Knife                                                   |