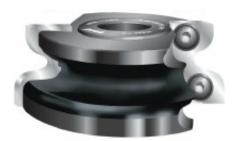

Uses: Head DE-1000 and selected profile knives Head sold separately

| SPECIFICATIONS               |                                                                 |
|------------------------------|-----------------------------------------------------------------|
| Manufacturer                 | Freud Tools                                                     |
| Application                  | Provides smooth edge treatment on cabinet doors                 |
| Diameter                     |                                                                 |
| Cut Height, Length, or Width |                                                                 |
| Bore                         |                                                                 |
| Features                     | Profile allows opening of cabinet doors & drawers without pulls |
| Material                     | Hardwood, softwood, MDF, plywood                                |
| Part Descp.                  | Profile Knife                                                   |