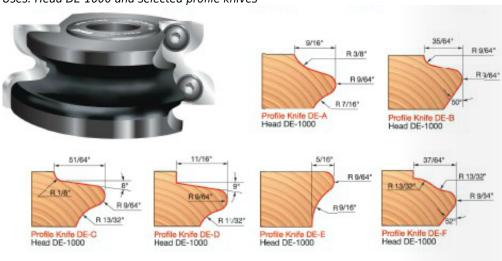

## Item #DE-1000, Freud One-Piece Door Edge Profile Cutterhead \$217.48

Thank you for shopping with us! Profile knives are used with cutterhead DE-1000 to provide a smooth edge treatment on cabinet doors. Profile allows opening of cabinet doors and drawers without pulls. Profile knives can be purchased separately. Resharpenable micrograin carbide insert knives. Anti-Kickback Design. Thick micrograin carbide tips. Covered by Freud's limited lifetime warranty. Ideal For: Profile allows opening of cabinet doors and drawers without pulls. Uses: Head DE-1000 and selected profile knives