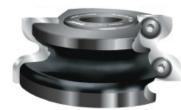

## Item #DE-1000, Freud One-Piece Door Edge Profile Cutterhead \$217.48

Thank you for shopping with us! Profile knives are used with cutterhead DE-1000 to provide a smooth edge treatment on cabinet doors. Profile allows opening of cabinet doors and drawers without pulls. Profile knives can be purchased separately. Resharpenable micrograin carbide insert knives. Anti-Kickback Design. Thick micrograin carbide tips. Covered by Freud's limited lifetime warranty. Ideal For: Profile allows opening of cabinet doors and drawers without pulls. Uses: Head DE-1000 and selected profile knives

| SPECIFICATIONS               |                                                                 |
|------------------------------|-----------------------------------------------------------------|
| Manufacturer                 | Freud Tools                                                     |
| Application                  | Provides smooth edge treatment on cabinet doors                 |
| Diameter                     | 3 63/64 in                                                      |
| Cut Height, Length, or Width | 1 37/64 in                                                      |
| Bore                         | 1 1/4 in                                                        |
| Features                     | Profile allows opening of cabinet doors & drawers without pulls |
| Material                     | Hardwood, softwood, MDF, plywood                                |
| Part Descp.                  | Cutterhead                                                      |