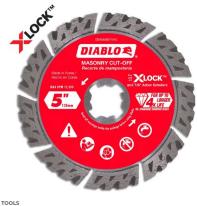

## Item #DDX050SET101C, Diablo Tools 5 in. Diamond Segmented Turbo Masonry Cut-Off with X-LOCK Arbor

\$28.30

Thank you for shopping with us! Diablo's diamond segmented turbo rim masonry cut-off discs provide extreme durability, minimal downtime, increased productivity. These diamond segmented turbo rimmed discs with taller segments deliver 4X longer cutting life versus standard diamond cut-off discs. The disc's industrial-grade diamonds with hardened disc body delivers lasting durability and maximizes cutting quality in hardened materials even in extreme applications. Designed to be backwards compatible, these discs work with X-Lock angle grinders and 7/8 in. arbor angle grinders. 60% taller segments containing superior quality diamonds along with an ultra durable bond to the disc body for up to 4x longer life. Hardened disc body absorbs vibration and increases impact resistance to deliver superior quality cuts in hardened materials. Diamond segment SPEED-Edge slot design reduces vibration, providing high cutting speeds that deliver up to 30% faster cuts than standard segmented diamond discs. Optimized diamond segments and diamond distribution leads to constant diamond exposure for maximum performance in high speed cutting applications. Backwards tool compatible. Designed for use on X-Lock and 7/8 in. arbor angle grinders. No extra parts needed to attach to X-Lock grinder. Simply snap onto or pull lever to release from X-Lock grinder. Max RPM of 12,200 Ideal For: Cutting Masonry

| SPECIFICATIONS  |                                            |
|-----------------|--------------------------------------------|
| Manufacturer    | Diablo Tools                               |
| Application     | Concrete, Reinforced Concrete, Brick/Block |
| Arbor           | 7/8 in, X-Lock                             |
| Hub             | 1                                          |
| Recommended For | Cutting Masonry                            |
| Rim Design      | Segmented Turbo                            |
| RPM             | 12,200                                     |
| Size            | 5 in                                       |