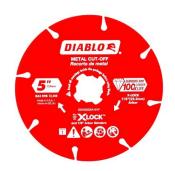

## Item #DDX050DIA101F, Diablo® Tools Diamond Disc for Grinding & Polishing Metal: 5"

Thank you for shopping with us!

Diablo's diamond rimmed metal cut-off discs provide extreme durability, minimal downtime, increased productivity.

These diamond rimmed discs deliver 100X longer cutting life versus a standard bonded cut-off disc in some of the most intense metal cutting situations. The disc's long lasting durability maximizes cutting even in extreme applications such as rebar, angle iron, cast iron, and steel bar. Designed to be backwards compatible, these discs work with X-Lock angle grinders and 7/8 in. arbor angle grinders when grinding and polishing metal materials.

Up to 100X longer cutting life and durability when compared to one standard bonded cut-off disc

Advanced Electro-Plating Process for even distribution of diamond abrasive cutting edge

Reinforced steel disc body for more controlled cuts

Designed for use on X-Lock and 7/8 in. arbor angle grinders No extra parts needed to attach to X-Lock grinder Simply snap onto or pull lever to release from X-Lock grinder

Max RPM of 12,200

Ideal For: Cutting Metal

| SPECIFICATIONS |                |
|----------------|----------------|
| Arbor          | 7/8 in, X-Lock |
| Hub            | 1              |
| Rim Design     | Segmented      |
| RPM            | 12,200         |
| Size           | 5 in           |