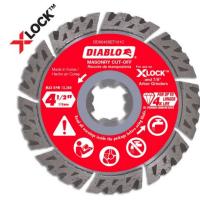

## Item #DDX045SET101C, Diablo Tools 4-1/2 in. Diamond Segmented Turbo Masonry Cut-Off with X-LOCK Arbor

\$24.75

Diablo's diamond segmented turbo rim masonry cut-off discs provide extreme durability, minimal downtime, increased productivity.

These diamond segmented turbo rimmed discs with taller segments deliver 4X longer cutting life versus standard diamond cut-off discs. The disc's industrial-grade diamonds with hardened disc body delivers lasting durability and maximizes cutting quality in hardened materials even in extreme applications. Designed to be backwards compatible, these discs work with X-Lock angle grinders and 7/8 in. arbor angle grinders. 60% taller segments containing superior quality diamonds along with an ultra durable bond to the disc body for up to 4x longer life.

Hardened disc body absorbs vibration and increases impact resistance to deliver superior quality cuts in hardened materials. Diamond segment SPEED-Edge slot design reduces vibration, providing high cutting speeds that deliver up to 30% faster cuts than standard segmented diamond discs. Optimized diamond segments and diamond distribution leads to constant diamond exposure for maximum performance in high speed cutting applications. Backwards tool compatible. Designed for use on X-Lock and 7/8 in. arbor angle grinders. No extra parts needed to attach to X-Lock grinder. Simply snap onto or pull lever to release from X-Lock grinder.

Max RPM of 13,280

Ideal For: Cutting Masonry

| SPECIFICATIONS |                                            |
|----------------|--------------------------------------------|
| Manufacturer   | Diablo Tools                               |
| Application    | Concrete, Reinforced Concrete, Brick/Block |
| Arbor          | 7/8 in, X-Lock                             |
| Hub            | 1                                          |

| SPECIFICATIONS  |                 |
|-----------------|-----------------|
| Recommended For | Cutting Masony  |
| Rim Design      | Segmented Turbo |
| RPM             | 13,280          |
| Size            | 4 1/2 in        |