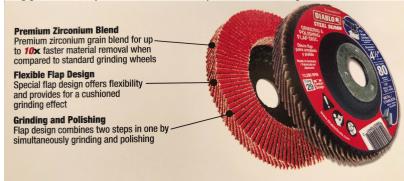

Thank you for shopping with us!

Diablo's Steel Demon™ flap discs feature a premium zirconium grain blend for up to 10X faster material removal when compared to standard grinding wheels. The special flap design offers flexibility and provides for a cushioned grinding effect.

Diablo's high performance flap discs combine two steps in one by simultaneously grinding and polishing. Premium zirconium grain blend is a superior quality formulation designed for fast material removal and long sanding life. Delivers up to 10 times faster material removal than a bonded grinding wheel.