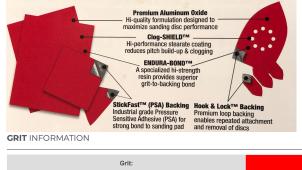

## ™ Item #DCS045VGPP10G, Diablo® Tools 4-1/2" x 4-1/2" StickFast™ Assorted Grits \$7.63

Thank you for shopping with us! Diablo's premium 4-1/2" x 4-1/2" Sanding Sheets with StickFast<sup>™</sup> Backing include breakthrough innovations that improve performance, extend sanding life, and increase productivity. These sanding sheets are designed for use in 1/4 sheet palm sanders and are ideal for all types of wood, metal, and plastics. Includes: (3) 40 Ultra-Coarse, (3) 60 Ultra-Coarse, (2) 100 Medium, (2) 150 Very Fine Premium aluminum oxide blend—a superior quality formulation designed for fast material removal and long sanding life. Clog-SHIELD, a high performance stearate coating reduces pitch build-up and clogging for maximum productivity. ENDURA-BOND, a specialized high strength resin, provides superior grit-to-backing bond for extreme durability, Premium aluminum oxide blend—a superior quality formulation designed for fast material removal and long sanding life. StickFast<sup>™</sup> backing—an industrialgrade Pressure Sensitive Adhesive (PSA) backing for a strong and secure bond. Clog-SHIELD—a high performance stearate coating that reduces pitch build-up and clogging for maximum productivity. For use with 1/4 sheet palm sanders in wood, metal, and plastics. Suggested Projects: Paint Refinishing, Deck Surface Prep and Reconditioning, Floor Refinishing, Wood Furniture Building and Refinishing, Project Construction

Application:

Recommended Use

40/60/100/150 Multi-Grade Assorted Removal/Prep/Finish ted pack to complete the job from start to finish, remove to final prep

| SPECIFICATIONS |                                                                                          |
|----------------|------------------------------------------------------------------------------------------|
| Backing        | Hook & Lock                                                                              |
| Manufacturer   | Diablo Tools                                                                             |
| Grit           | Multi-Grade: (3) 40 Ultra-Coarse, (3) 60 Ultra-Coarse, (2) 100 Medium, (2) 150 Very Fine |
| Grit Blend     | Aluminum Oxide Blend                                                                     |
| Part Descp.    | Premium 4-1/2 in x 4-1/2 in Sanding Sheet Assorted                                       |
| Unit Price     |                                                                                          |
| Pack Quantity  | One Bulk Pack of 10 Sheets                                                               |