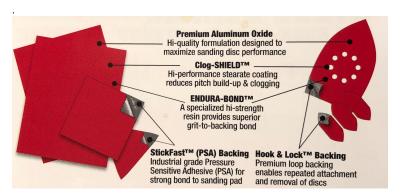

## Item #DCS045040P04G, Diablo® Tools 4-1/2" x 4-1/2" StickFast™ Palm Sander 1/4 Sheet \$10.55

Thank you for shopping with us! Premium aluminum oxide blend—a superior quality formulation designed for fast material removal and long sanding life. Clog-SHIELD, a high performance stearate coating reduces pitch build-up and clogging for maximum productivity. ENDURA-BOND, a specialized high strength resin, provides superior grit-to-backing bond for extreme durability Diablo's premium 4-1/2" x 4-1/2" Sanding Sheets with StickFast™ Backing include breakthrough innovations that improve performance, extend sanding life, and increase productivity. These sanding sheets are designed for use in 1/4 sheet palm sanders and are ideal for all types of wood, metal, and plastics. Premium aluminum oxide blend—a superior quality formulation designed for fast material removal and long sanding life. StickFast™ backing—an industrial-grade Pressure Sensitive Adhesive (PSA) backing for a strong and secure bond. Clog-SHIELD—a high performance stearate coating that reduces pitch build-up and clogging for maximum productivity. For use with 1/4 sheet palm sanders in wood, metal, and plastics. Ideal For: Fast leveling, shaping, extra heavy removal and stripping. Suggested Projects: Paint Refinishing, Deck Surface Prep and Reconditioning, Floor Refinishing, Wood Furniture Building and Refinishing, Project Construction GRIT INFORMATION