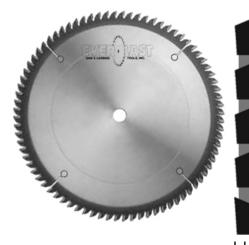

## Item #DCO1610RH, Everlast 16" Diameter 100-Tooth 1" Bore Right Hand 10° Hook .134 Plate 0.180 Kerf Double Cut-Off and Trim Saws - 4 & 1 Grind \$428.96

Thank you for shopping with us! Extra plate thickness gives these saws extreme stability when used on Double End or Panel Sizing machines, resulting in a splinter free finish on either sizing or angular cuts. Other groupings such as 2+1, 3+1, up to 9+1 available when number of teeth allow. 4 + 1 - Four ATB teeth are followed by one ATB with bevel in opposite direction. Used for Double Cut Off machines where Left Hand (LH) and Right Hand (RH) blades are used to size

LH RH materials during the cutting process. Pay special attention when ordering these blades due to the RH and LH configurations

| SPECIFICATIONS |                   |
|----------------|-------------------|
| Manufacturer   | Everlast          |
| Diameter       | 16 in             |
| Bore           | 1 in              |
| Grind          | RH                |
| Kerf           | 0.180 in (4.6 mm) |
| Plate          | 0.134 in (3.4 mm) |
| Teeth          | 100               |
| Hook Angle     | 10 deg            |