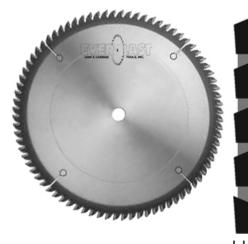

## Item #DCO1610LH, Everlast 16" Diameter 100-Tooth 1" Bore Left Hand 10° Hook .134 Plate 0.180 Kerf Double Cut-Off and Trim Saws - 4 & 1 Grind \$428.96

Thank you for shopping with us! Extra plate thickness gives these saws extreme stability when used on Double End or Panel Sizing machines, resulting in a splinter free finish on either sizing or angular cuts. Other groupings such as 2+1, 3+1, up to 9+1 available when number of teeth allow. 4 + 1 - Four ATB teeth are followed by one ATB with bevel in opposite direction. Used for Double Cut Off machines where Left Hand (LH) and Right Hand (RH) blades are used to size

LH RH materials during the cutting process. Pay special attention when ordering these blades due to the RH and LH configurations

| SPECIFICATIONS |                   |
|----------------|-------------------|
| Manufacturer   | Everlast          |
| Diameter       | 16 in             |
| Bore           | 1 in              |
| Grind          | LH                |
| Kerf           | 0.180 in (4.6 mm) |
| Plate          | 0.134 in (3.4 mm) |
| Teeth          | 100               |
| Hook Angle     | 10 deg            |