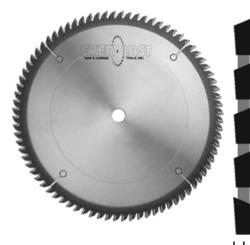

## Item #DCO1210LH, Everlast 12" Diameter 100-Tooth 1" Bore Left Hand 15° Hook .095 Plate 0.138 Kerf Double Cut-Off and Trim Saws - 4 & 1 Grind \$219.11

Thank you for shopping with us! Extra plate thickness gives these saws extreme stability when used on Double End or Panel Sizing machines, resulting in a splinter free finish on either sizing or angular cuts. Other groupings such as 2+1, 3+1, up to 9+1 available when number of teeth allow. 4 + 1 - Four ATB teeth are followed by one ATB with bevel in opposite direction. Used for Double Cut Off machines where Left Hand (LH) and Right Hand (RH) blades are used to size

LH RH materials during the cutting process. Pay special attention when ordering these blades due to the RH and LH configurations

| SPECIFICATIONS |                   |
|----------------|-------------------|
| Manufacturer   | Everlast          |
| Diameter       | 12 in             |
| Bore           | 1 in              |
| Grind          | LH                |
| Kerf           | 0.138 in (3.5 mm) |
| Plate          | 0.095 in (2.4 mm) |
| Teeth          | 100               |
| Hook Angle     | 15 deg            |