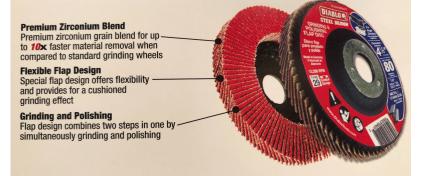

## Item #DCC045040N01F, Diablo® Steel Demon™ 4-1/2 in. Corner-Edge Flap Disc 40 Grit \$50.51

Thank you for shopping with us!

Diablo's Steel Demon<sup>™</sup> Corner-Edge<sup>™</sup> flap discs feature a premium zirconium blend for up to 10X faster material removal when compared to standard grinding wheels. The special flap design offers flexibility and provides for a cushioned grinding effect. Diablo's high performance flap discs combine two steps in one by simultaneously grinding and polishing.

Premium Zirconium Blend is a superior quality formulation designed for fast material removal and long sanding life.

Corner Edge Design—a unique rounded edge for maximum performance and accessibility to reach the most difficult grinding areas. Delivers up to 10X faster material removal than a grinding wheel.