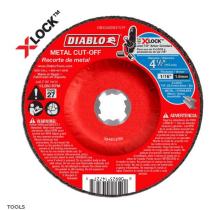

Diablo's premium Type 27 depressed center metal cut-off discs deliver superior performance and increased productivity to allow your tool to work at its full potential.

Features a premium aluminum oxide blend that produces quick cuts and offers an extra-long cutting life. Designed to be backwards compatible, these discs work with X-Lock and all 7/8 in. arbor angle grinders when cutting metal and stainless steel. Diablo X-LOCK metal cut-off discs feature a superior abrasive grain formulation delivering up to 50% longer life in metal cutting applications.

Premium aluminum oxide blend for fast material removal and long cutting life

Type 27 depressed center

Ideal for flush cuts

Cuts metal and stainless-steel materials

Backwards tool compatible.

Designed for use on X-Lock and 7/8 in. arbor angle grinders No extra parts needed to attach to X-Lock grinder—simply snap onto or pull lever to release from X-Lock grinder

Max RPM of 13,280

Ideal For: flush cuts

Suggested Projects: Cutting Angle Iron, Metal Slotting, Cutting Steel Studs, Fabricating Sheet Metal

| SPECIFICATIONS  |                                                          |
|-----------------|----------------------------------------------------------|
| Manufacturer    | Diablo Tools                                             |
| Application     | Rebar, Angle Iron, Cast Iron, Steel Bar, Stainless Steel |
| Recommended For | Flush Cuts                                               |
| Arbor           | 7/8 in X-Lock                                            |
| Hub             | 27                                                       |

| SPECIFICATIONS |         |
|----------------|---------|
| RPM            | 13,280  |
| Thickness      | 1/16 in |
| Pack Quantity  | 1       |