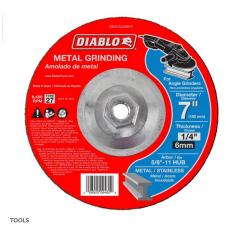

## Item #DBD070250B01F, Diablo® Tools 7" Metal Grinding Disc - Type 27

\$6.93

Thank you for shopping with us!

Diablo's premium metal grinding discs provide superior performance and increased productivity. Featuring a premium aluminum oxide blend, these discs grind through material faster than other discs and offer an extra long grinding life.

Fully reinforced for use in hand-held cut-off work. Ideal for use when working in hard to reach areas.

Premium Aluminum Oxide Blend—a superior quality formulation designed for fast material removal and long grinding life.

For use on metal applications: steel, stainless, cast iron, sheet metal

Type 27 - Depressed Center

Ideal For: Medium Duty

Suggested Projects: Smoothing Welds, Metal Removal, Metal

Beveling

| SPECIFICATIONS  |                                         |
|-----------------|-----------------------------------------|
| Application     | Rebar, Angle Iron, Cast Iron, Steel Bar |
| Manufacturer    | Diablo Tools                            |
| Arbor           | 5/8 in - 11 in                          |
| Recommended For | Medium Duty                             |
| Hub             | 27 - Depressed Center                   |
| RPM             | 8,450                                   |
| Thickness       | 1/4 in                                  |