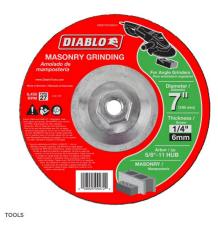

## Item #DBD070250B01C, Diablo® Tools 7" x 1/4" x 5/8-11" Masonry Grinding Disc - Type 27

Thank you for shopping with us!

Diablo's premium masonry grinding discs provide superior performance and increased productivity. Featuring a premium aluminum oxide blend, these discs grind through material faster than other grinding discs and offer an extra long grinding life. Fully reinforced for use in hand-held cut-off work.

Ideal for use when working in hard to reach areas.

Premium Aluminum Oxide Blend—a superior quality formulation designed for fast material removal and long grinding life.

For use on masonry applications: concrete brick, cinder block, cement, paver stones

Type 27 - Depressed Center

Ideal For: Medium Duty

Suggested Projects: Smoothing Seams, Masonry Removal,

Masonry Beveling

| SPECIFICATIONS  |                               |
|-----------------|-------------------------------|
| Manufacturer    | Diablo Tools                  |
| Application     | Brick/Block, Concrete, Pavers |
| Arbor           | 5/8 in - 11 in                |
| Hub             | 27                            |
| Thickness       | 1/4 in                        |
| Recommended For | Medium Duty                   |