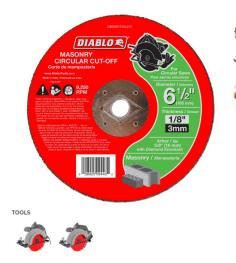

## Item #DBD065125L01C, Diablo® Tools 6 1/2" Masonry Circular Cut-Off Disc

\$1.91

Thank you for shopping with us!

Diablo's premium high speed masonry cut-off discs provide superior performance and increased productivity. Featuring a premium aluminum oxide blend, these discs cut through material faster than other cut-off discs and offer an extra long cutting life. Fully reinforced for use in hand-held cut-off work.

Ideal for use when working in hard to reach areas.

Premium Aluminum Oxide Blend—a superior quality formulation designed for fast material removal and long cutting life.

For use on masonry applications: concrete brick, cinder block, cement, paver stones.

Ideal for: Heavy Duty

Suggested Projects: Masonry cutting, slotting masonry

| SPECIFICATIONS  |                               |
|-----------------|-------------------------------|
| Manufacturer    | Diablo Tools                  |
| Diameter        | 6 1/2 in                      |
| Application     | Brick/Block, Concrete, Pavers |
| Arbor           | 5/8 in DKO                    |
| Hub             | 1                             |
| Thickness       | 1/8 in                        |
| RPM             | 9,250                         |
| Recommended For | Heavy Duty                    |