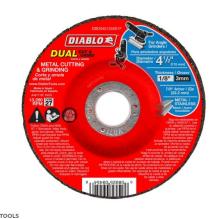

## Item #DBD045125X01F, Diablo Tools 4-1/2 in. Metal Dual Cut & Grind Disc - Type 27

**\$2.69** 

Thank you for shopping with us!

Diablo's premium dual metal cutting and grinding discs provide superior performance and increased productivity.

Featuring a premium aluminum oxide blend, these discs cut and grind through material faster than other discs and offer an extra long life. This all-in-one disc allows you to cut and grind simultaneously, saving you time and money. Fully reinforced for use in hand-held cut-off work. Ideal for use when working in hard to reach areas.

Premium Aluminum Oxide Blend—a superior quality formulation designed for fast material removal and long grinding life Dual Cutting and Grinding Application—a first of its kind, this disc allows you to cut and grind simultaneously

For use on metal applications: steel, stainless, cast iron, sheet metal

Type 27 - Depressed Center

Ideal For: Medium Duty

Suggested Projects: Smoothing Welds, Metal Removal, Metal Beveling, Metal Cutoff, Slotting and Cutting Metal