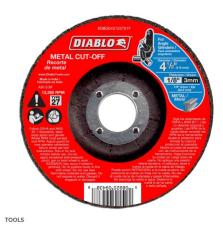

## Item #DBD045125701F, Diablo® Tools 4 1/2" Metal Cut-Off Disc

**\$1.93** 

Thank you for shopping with us!

Diablo's premium metal cut-off discs provide superior performance and increased productivity. Featuring a premium aluminum oxide blend, these discs cut through material faster than other cut-off discs and offer an extra long cutting life. Fully reinforced for use in hand-held cut-off work. Ideal for use when working in hard to reach areas.

Premium Aluminum Oxide Blend—a superior quality formulation designed for fast material removal and long cutting life.

For use on metal applications: steel, stainless, cast iron, sheet metal

Ideal for: Medium Duty

Suggested Projects: Cutting Angle Iron, Metal Slotting, Cutting Steel Studs, Fabricating Sheet Metal, Cleaning Weld Beads

| SPECIFICATIONS  |                                                          |
|-----------------|----------------------------------------------------------|
| Manufacturer    | Diablo Tools                                             |
| Application     | Rebar, Angle Iron, Cast Iron, Steel Bar, Stainless Steel |
| Recommended For | Medium Duty                                              |
| Arbor           | 7/8 in                                                   |
| Hub             | 27 - Depressed Center                                    |
| RPM             | 13,280                                                   |
| Thickness       | 1/8 in                                                   |
| Pack Quantity   | 1                                                        |